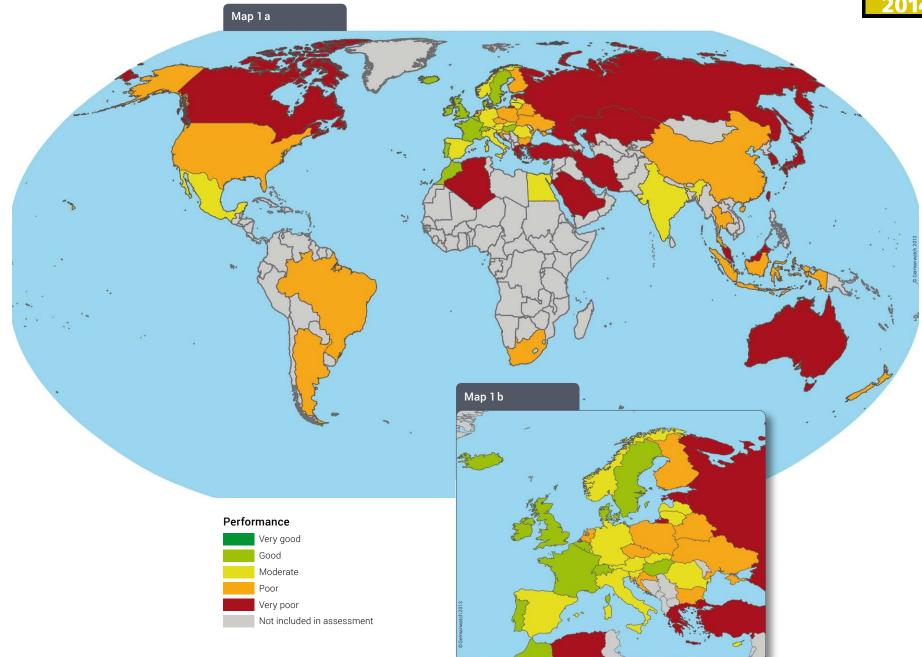

| 0.86%                  | 0.40%                        | 1.36%                                          | 1.43%                                   |
| Total                   |              |                 | 90.10%                 | 71.47%                       | 85.71%                                         | 86.61%                                  |

The underlying data that is provided by the International Energy Agency has been changed retrospectively. That influences the comparability of the results between the different Index years. This year the data changes mostly affected Australia, China and Thailand. © Germanwatch 2013

Good

\*\* energy-related emissions and emissions from deforestation

Performance

Very good

Poor

## **CCPI 2014 • Overall Results • World Map**





# **CCPI 2014 • Partial Results • Emissions Level**



CLIMATE CHANGE PERFORMANCE

## **CCPI 2014 • Partial Results • Development of Emissions**



## **CCPI 2014 • Partial Results • Renewable Energies**



CLIMATE CHANGE PERFORMANCE

# **CCPI 2014 • Partial Results • Efficiency**





## **CCPI 2014 • Partial Results • Climate Policy**



CLIMATE CHANGE PERFORMANCE