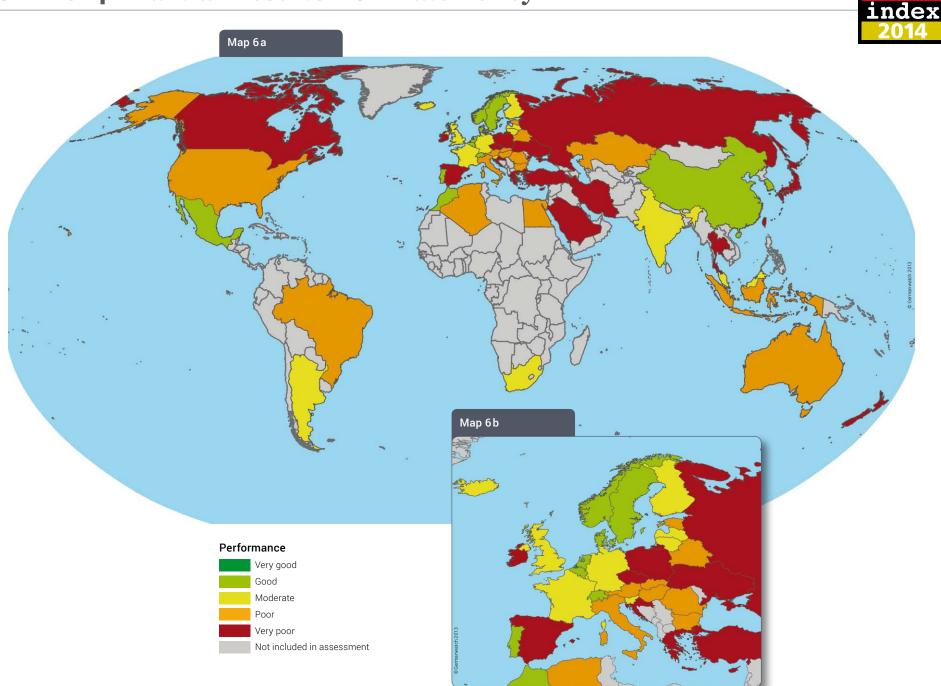

|

The underlying data that is provided by the International Energy Agency has been changed retrospectively. That influences the comparability of the results between the different Index years. This year the data changes mostly affected Australia, China and Thailand. © Germanwatch 2013

Good

\*\* energy-related emissions and emissions from deforestation

Performance

Very good

Poor

## **CCPI 2014 • Overall Results • World Map**





# **CCPI 2014 • Partial Results • Emissions Level**



CLIMATE CHANGE PERFORMANCE

## **CCPI 2014 • Partial Results • Development of Emissions**



## **CCPI 2014 • Partial Results • Renewable Energies**



CLIMATE CHANGE PERFORMANCE

# **CCPI 2014 • Partial Results • Efficiency**





## **CCPI 2014 • Partial Results • Climate Policy**



CLIMATE CHANGE PERFORMANCE