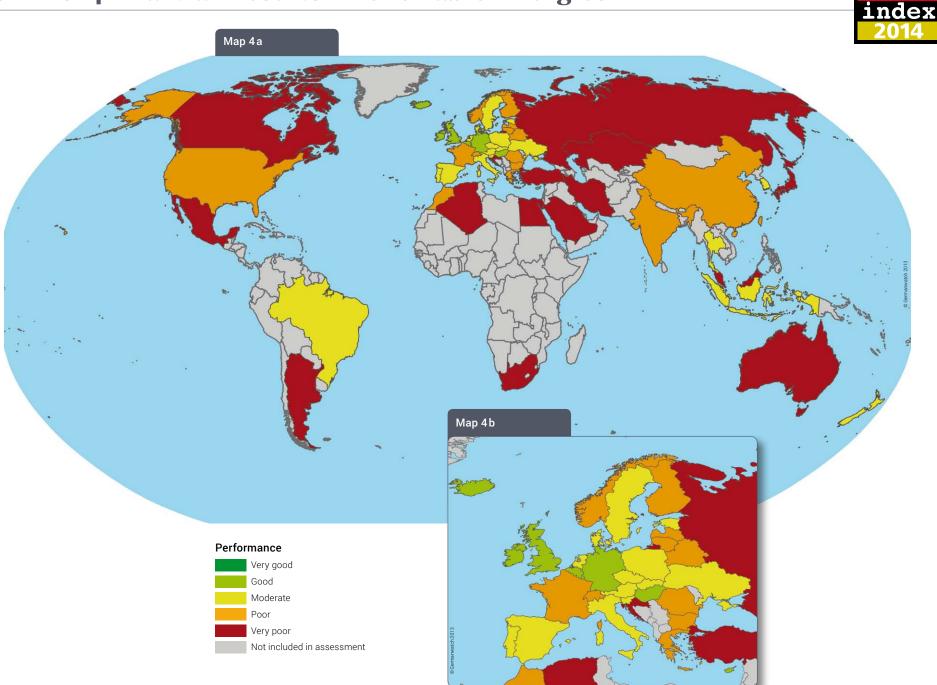

## **CCPI 2014 • Partial Results • Renewable Energies**

CLIMATE CHANGE PERFORMANCE