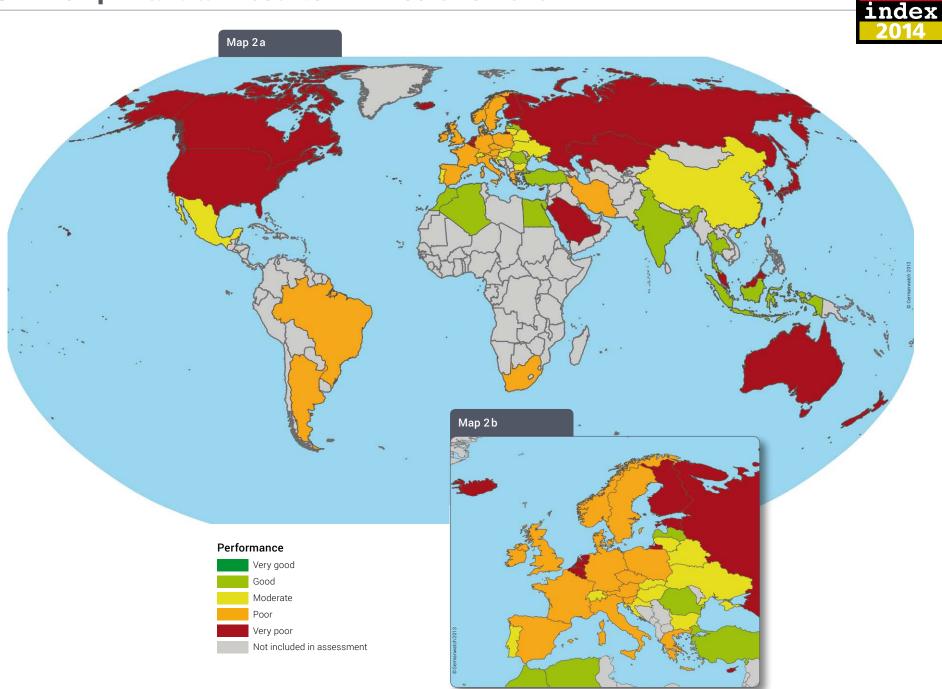

| 1.36%                                          | 1.43%                                   |
| Total                   |              |                 | 90.10%                 | 71.47%                       | 85.71%                                         | 86.61%                                  |

The underlying data that is provided by the International Energy Agency has been changed retrospectively. That influences the comparability of the results between the different Index years. This year the data changes mostly affected Australia, China and Thailand. © Germanwatch 2013

Good

\*\* energy-related emissions and emissions from deforestation

Performance

Very good

Poor

## **CCPI 2014 • Overall Results • World Map**





# **CCPI 2014 • Partial Results • Emissions Level**



CLIMATE CHANGE PERFORMANCE

## **CCPI 2014 • Partial Results • Development of Emissions**



## **CCPI 2014 • Partial Results • Renewable Energies**



CLIMATE CHANGE PERFORMANCE

# **CCPI 2014 • Partial Results • Efficiency**





## **CCPI 2014 • Partial Results • Climate Policy**



CLIMATE CHANGE PERFORMANCE