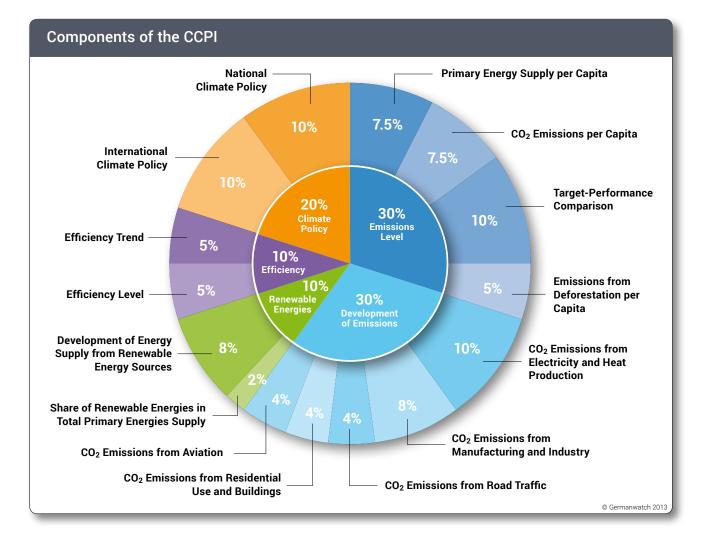

### **Climate Change Performance Index 2014 Components**





# **Climate Change Performance Index 2014 • Overall Results**



| Ran  | k Country         | Score** |
|------|-------------------|---------|
| *    |                   | -       |
| 2*   |                   | -       |
| 3*   |                   | -       |
| 4    | - Denmark         | 75.23   |
| 5    | United Kingdom    | 69.66   |
| 6    | Portugal          | 68.38   |
| 7    | <b>v</b> Sweden   | 68.10   |
| 8    | Switzerland       | 66.17   |
| 9    | Malta             | 66.05   |
| 10   | France            | 65.90   |
| 11   | - Hungary         | 65.17   |
| 12   | Ireland           | 65.01   |
| 13   | Lceland           | 64.89   |
| 14   | <b>F</b> Belgium  | 64.65   |
| 15   | Morocco           | 63.99   |
| 16   | Romania           | 63.73   |
| 17 · | - Slovak Republic | 63