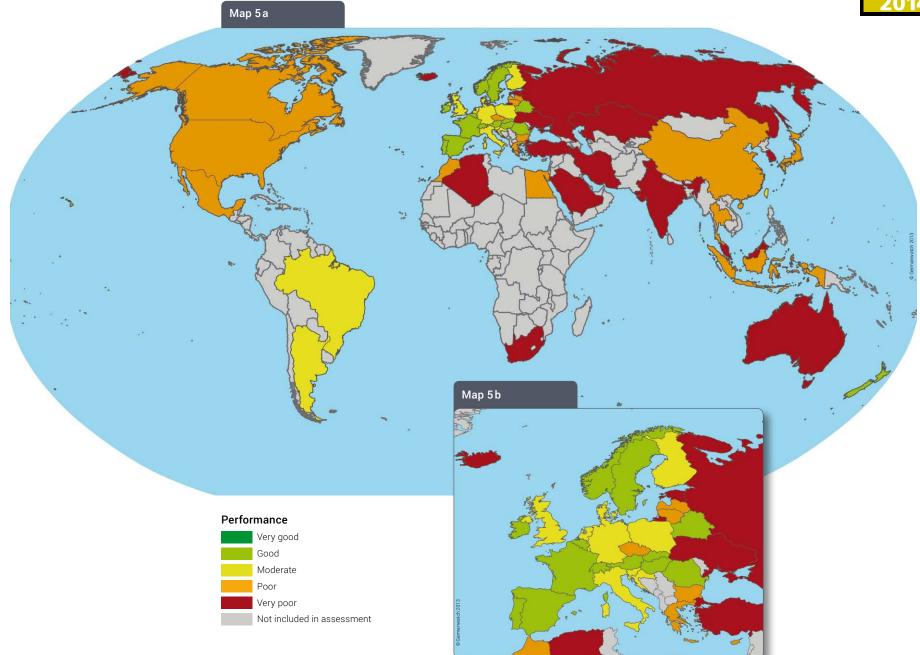

| 86.61%                                  |

The underlying data that is provided by the International Energy Agency has been changed retrospectively. That influences the comparability of the results between the different Index years. This year the data changes mostly affected Australia, China and Thailand. © Germanwatch 2013

Good

\*\* energy-related emissions and emissions from deforestation

Performance

Very good

Poor

## **CCPI 2014 • Overall Results • World Map**





# **CCPI 2014 • Partial Results • Emissions Level**



CLIMATE CHANGE PERFORMANCE

## **CCPI 2014 • Partial Results • Development of Emissions**



## **CCPI 2014 • Partial Results • Renewable Energies**



CLIMATE CHANGE PERFORMANCE

# **CCPI 2014 • Partial Results • Efficiency**





## **CCPI 2014 • Partial Results • Climate Policy**



CLIMATE CHANGE PERFORMANCE