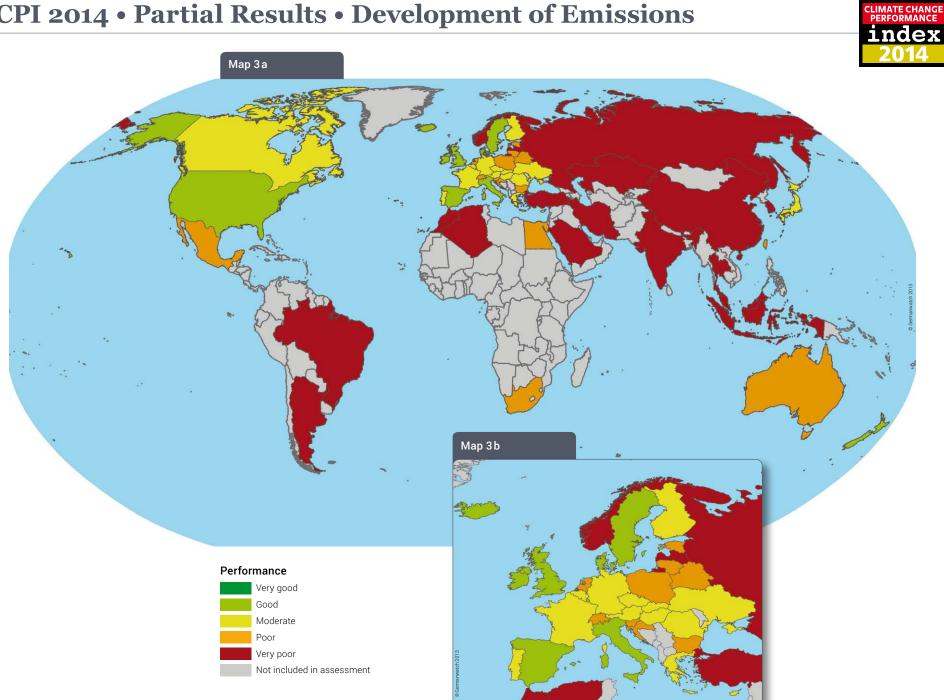

|
| Total                   |              |                 | 90.10%                 | 71.47%                       | 85.71%                                         | 86.61%                                  |

The underlying data that is provided by the International Energy Agency has been changed retrospectively. That influences the comparability of the results between the different Index years. This year the data changes mostly affected Australia, China and Thailand. © Germanwatch 2013

Good

\*\* energy-related emissions and emissions from deforestation

Performance

Very good

Poor

## **CCPI 2014 • Overall Results • World Map**





# **CCPI 2014 • Partial Results • Emissions Level**



CLIMATE CHANGE PERFORMANCE

## **CCPI 2014 • Partial Results • Development of Emissions**



## **CCPI 2014 • Partial Results • Renewable Energies**



CLIMATE CHANGE PERFORMANCE

# **CCPI 2014 • Partial Results • Efficiency**





## **CCPI 2014 • Partial Results • Climate Policy**



CLIMATE CHANGE PERFORMANCE